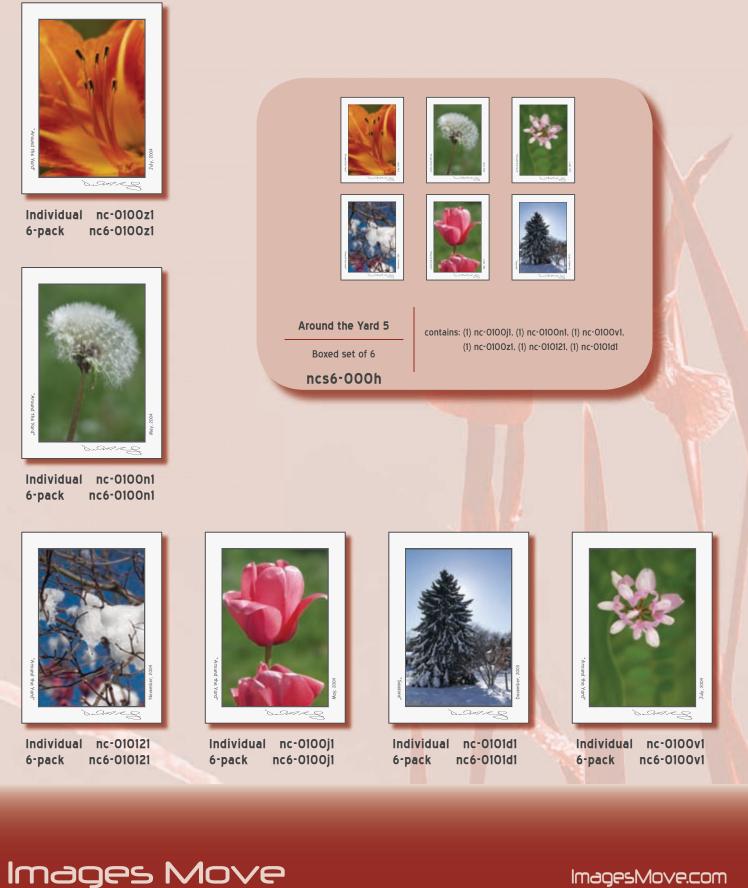

# Around the Yard I

contains: (1) nc-0100g1. (1) nc-0100j1. (1) nc-0100p1. (1) nc-0100v1. (1) nc-010121. (1) nc-0101d1

Around the Yard 1
Boxed set of 6

ncs6-0005

Individual nc-0100v1 6-pack nc6-0100v1

Individual nc-0100j1 6-pack nc6-0100j1

Individual nc-0100g1 6-pack nc6-0100g1

Individual nc-0100p1 6-pack nc6-0100p1

Individual nc-0101d1 6-pack nc6-0101d1

Individual nc-010121 6-pack nc6-010121

T81.275.1660 | Toll free 877.Org.Wins (877.674.9467) | Fax 781.328.0125