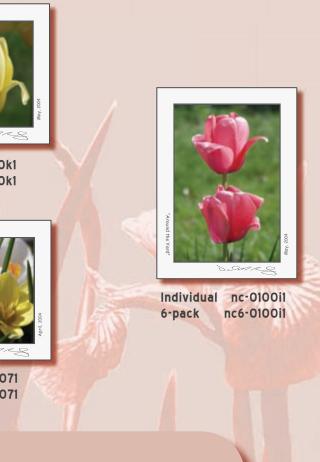

contains: (1) nc-010011, (1) nc-010021, (1) nc-010031, (1) nc-010041, (1) nc-010191, (1) nc-0101m1

Sunny Days 4

Boxed set of 6

ncs6-000p

Individual nc-010071 6-pack nc6-010071

Individual nc-0100j1 6-pack nc6-0100j1

Individual nc-0100c1 6-pack nc6-0100c1

contains: (2) nc-010071, (2) nc-0100c1, (2) nc-0100j1, (2) nc-0101m1

Sunny Days 5

Boxed set of 8

ncs8-000r

Individual nc-0101m1 6-pack nc6-0101m1

781.275.1660 | Toll free 877.Org.Wins (877.674.9467) | Fax 781.328.0125