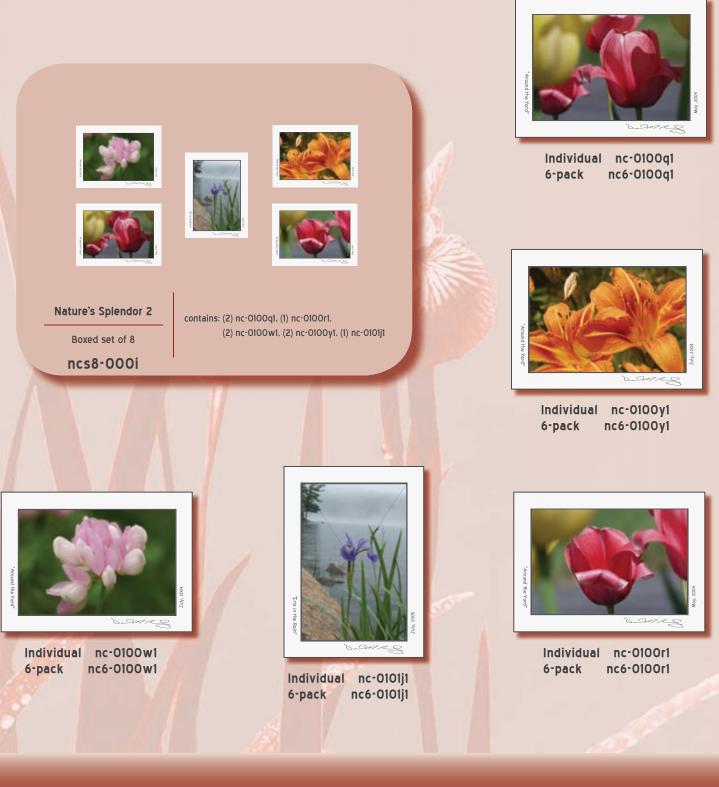

# Nature's Splendor 2

| Prices: | Individual 5"x7" Notecard        | (items 'nc-')              | \$3.95  |
|---------|----------------------------------|----------------------------|---------|
|         | Boxed set of (6) 5"x7" Notecards | (items 'nc6-' and 'ncs6-') | \$19.50 |
|         | Boxed set of (8) 5"x7" Notecards | (items 'ncs8-')            | \$24.95 |