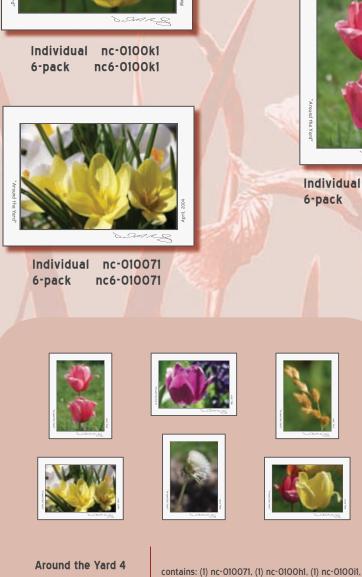

# Around the Yard 2

Individual nc-0100a1 6-pack nc6-0100a1

Individual nc-0100y1 6-pack nc6-0100y1

Individual nc-0100n1 6-pack nc6-0100n1

Individual nc-0100h1 6-pack nc6-0100h1

Around the Yard 2

Boxed set of 6

contains: (1) nc-0100a1. (1) nc-0100c1. (1) nc-0100h1. (1) nc-0100k1. (1) nc-0100n1. (1) nc-0100y1

Individual nc-0100c1 6-pack nc6-0100c1

Individual nc-0100k1 6-pack nc6-0100k1

| Prices: | Individual 5"x7" Notecard        | (items 'nc-')              | \$3.95  |
|---------|----------------------------------|----------------------------|---------|
|         | Boxed set of (6) 5"x7" Notecards | (items 'nc6-' and 'ncs6-') | \$19.50 |
|         | Boxed set of (8) 5"x7" Notecards | (items 'ncs8-')            | \$24.95 |