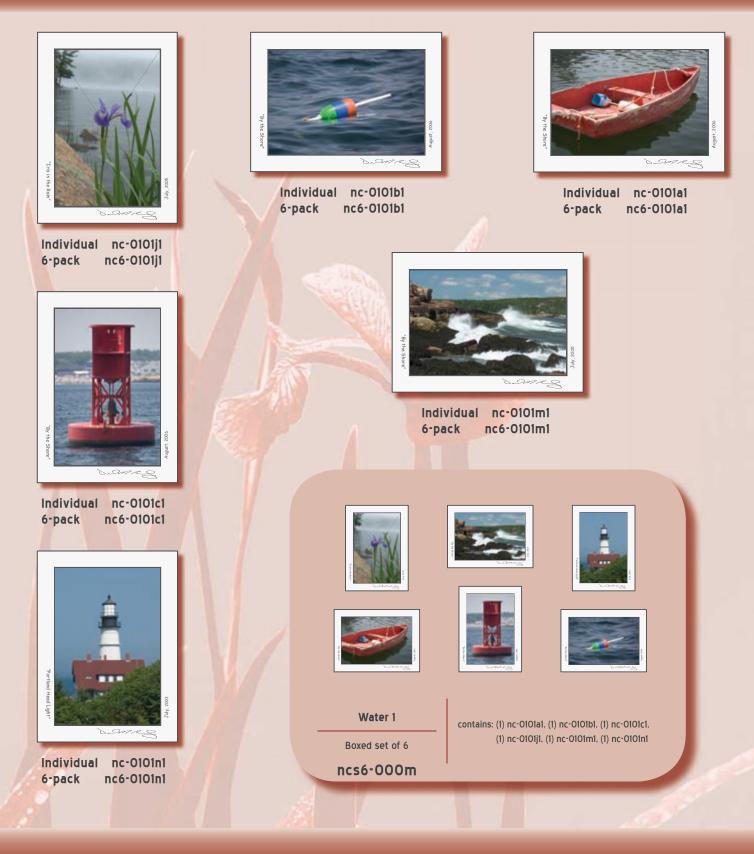

# By the Shore I

| Prices: | Individual 5"x7" Notecard        | (items 'nc-')              | \$3.95  |
|---------|----------------------------------|----------------------------|---------|
|         | Boxed set of (6) 5"x7" Notecards | (items 'nc6-' and 'ncs6-') | \$19.50 |
|         | Boxed set of (8) 5"x7" Notecards | (items 'ncs8-')            | \$24.95 |

### In the Park I

Individual nc-010011 6-pack nc6-010011

Individual nc-0101h1 6-pack nc6-0101h1

Individual nc-0101j1 6-pack nc6-0101j1

- contains: (2) nc-010011, (2) nc-0101h1, (2) nc-0101j1

In the Park 1 Boxed set of 6

### Critters I

Prices: Individual 5"x7" Notecard (items 'nc-') \$3.95 Boxed set of (6) 5"x7" Notecards (items 'nc6-' and 'ncs6-') \$19.50 Boxed set of (8) 5"x7" Notecards (items 'ncs8-') \$24.95