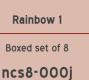

### Rainbow I

Individual 6-pack

Individual nc-010062 6-pack nc6-010062

Individual nc-0101g1 6-pack nc6-0101g1

Individual nc-010051 6-pack nc6-010051

contains: (1) nc-010051, (1) nc-010062, (1) nc-0100a1, (1) nc-0100e2, (1) nc-0100g1, (1) nc-0100n1, (1) nc-0100z1, (1) nc-0101g1

Individual nc-0100g1 6-pack nc6-0100g1

Individual nc-0100a1 nc6-0100a1 6-pack

Individual nc-0100z1 nc6-0100z1 6-pack